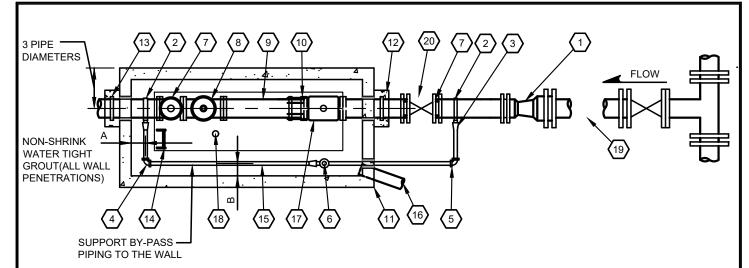

## **PLAN VIEW**

- 1 REDUCER SIZED AS REQUIRED.
- 2) SINGLE STRAP SERVICE CLAMP, ROMAC 101 WITH IPS TAP, OR EQUAL (1 1/2" OR 2" BYPASS, 4-INCH BYPASS REQUIRES D.I. TEE).
- (3) FITTINGS AS REQUIRED.
- BEND COUPLING COPPER TO COPPER MUELLER H-15525.
- BEND COUPLING, COPPER TO OUTSIDE I.P. THREAD MUELLER H-15530, OR EQUAL.
- 6 BALL VALVE WITH PADLOCK WING OR LOCK CAP, FORD B21-444W OR B21-666 WITH LOCK CAP OR B21-777 WITH LOCK CAP. SIZED TO LINE.
- 7) RESILIENT SEAT GATE VALVE, FL X FL SIZED TO METER.
- 8 METER SHALL BE FURNISHED AND INSTALLED BY DEVELOPER FROM A MANUFACTURER DESIGNATED BY THE DISTRICT.
- 9 D.I. PIPE SPOOL FL X PE LENGTH TO FIT. SEE COMMENTS ON NEXT SHEET.

| METER SIZE | MAIN-LINE | BYPASS        | Α   | В  |
|------------|-----------|---------------|-----|----|
| 3"         | 4" DI.    | 1 1/2" COPPER | 9"  | 4" |
| 4"         | 4" DI.    | 1 1/2" COPPER | 9"  | 4" |
| 6"         | 6" DI.    | 2" COPPER     | 9"  | 4" |
| 8"         | 8" DI.    | 4" DI.        | 14" | 6" |
| 10"        | 10" DI.   | 4" DI.        | 16" | 6" |

## NOTES:

1. SEE W15B FOR ELEVATION AND NOTES.

- (10) FL COUPLING ADAPTER
- PRECAST CONCRETE VAULT, UTILITY VAULT OR EQUAL, SEE DETAIL W15B FOR SIZING AND REQUIREMENTS.
- 12 MEGA-LUG FOLLOWER INSTALLED ON INFLOW SIDE OF VAULT WITH CONCRETE THRUST BLOCK.
- 3 DIELECTRIC COUPLING TO BUILDING SERVICE. SIZE AS REQUIRED.
- GALV. STEEL OR ALUMINUM LADDER. LADDER IF 4' DEEP OR LESS; SHIP LADDER PER DETAIL G4 IF OVER 4' DEEP. SECURE TO VAULT LID AND FLOOR. COORDINATE LOCATION FOR ACCESS. HATCH HINGE LOCATION SHALL ACCOMMODATE SHIP LADDER.
- (15) BY-PASS (SIZE BY TABLE BELOW).
- 6" PVC TO CATCH BASIN OR DAYLIGHT. WHERE GRAVITY DRAIN IS NOT FEASIBLE, PROVIDE SUMP, ELECTRICAL SERVICE AND PUMP WITH DISCHARGE TO SURFACE DRAIN. PUMP SHALL BE 1/2 HP ZOELLER M-53, WITH CHECK VALVE ON DISCHARGE LINE.
- (17) WATER METER STRAINER (FL) SENSUS OR EQUAL.
- HOLE DRILLED IN LID, STREET SIDE FOR METER READING COORDINATE WITH DISTRICT.
- 19 INSTALL BLOW-OFF ASSEMBLY UPSTEAM OF VAULT. (PER DETAIL W11)
- (20) RESILIENT SEAT GATE VALVE, MJ X MJ SIZED TO METER.

METER VAULT ASSEMBLY 3-INCH THROUGH 10-INCH

DATE: 11-2022 DWG: W16A