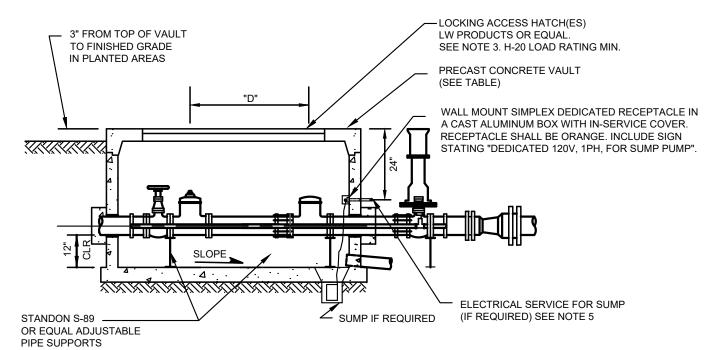

## **ELEVATION**

| METER<br>SIZE | MAIN-<br>LINE | MINIMUN<br>L | M I/S VAUL<br>x W |       | OLD CASTLE VAULT<br>CO APPROVED MODEL | MIN. HATCH<br>OPENING | MIN. UPSTREAM<br>DISTANCE "D" |
|---------------|---------------|--------------|-------------------|-------|---------------------------------------|-----------------------|-------------------------------|
| 3"            | 4" DI.        | 8'-4"        | 4'-4"             | 6'-2" | 4484-LA                               | 3' x 6'               | 15"                           |
| 4"            | 4" DI.        | 8'-4"        | 4'-4"             | 6'-2" | 4484-LA                               | 3' x 6'               | 20"                           |
| 6"            | 6" DI.        | 10'-6"       | 5'-0"             | 6'-1" | 5106-LA                               | 3' x 6'               | 30"                           |
| 8"            | 8" DI.        | 12'-0"       | 6'-0"             | 6'-6" | 612-LA                                | 3' x 6'               | 40"                           |
| 10"           | 10" DI.       | 14'-0"       | 8'-0"             | 8'-0" | 814-LA                                | 3' x 6'               | 50"                           |

## NOTES:

- 1. METER SHALL BE INSTALLED SUCH THAT IT CAN BE READ WITHOUT ENTERING VAULT WITH ACCESS HATCH OPEN.
- COORDINATE ORIENTATION OF HATCH(ES) TO PROVIDE CLEAR VERTICAL ACCESS TO METER ASSEMBLY, VERIFY WITH DISTRICT.
- 3. DRAIN HATCH(ES) TO VAULT FLOOR WITH PVC PIPE AND FITTINGS.
- 4. 3/4" (MINIMUM) PVC SCH-40 CONDUIT. WIRING SHALL BE COMPLETELY SEALED 120V, UNDER GROUND. CONTRACTOR TO SEAL CONDUIT PENETRATION WITH NON-SHRINK GROUT. (NOT REQUIRED IF GRAVITY VAULT DRAIN PROVIDED).
- 5. EASEMENT TO BE PROVIDED TO SLWSD AROUND METERS LOCATED OUTSIDE R/W.
- 6. SEE W15A FOR PLAN AND NOTES.
- 7. ALL METERS SHALL BE INSPECTED BY DISTRICT PERSONNEL PRIOR TO INSTALLATION.