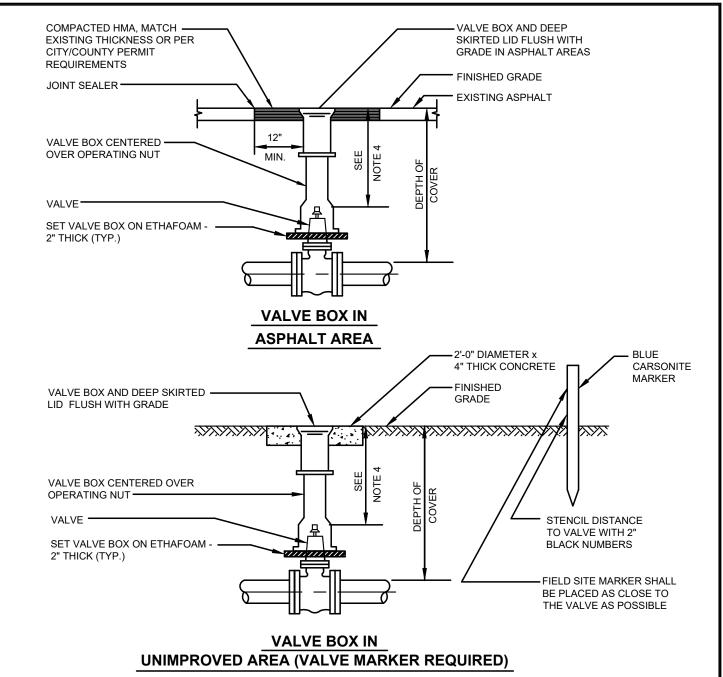

## NOTES:

- EACH VALVE SHALL BE PROVIDED WITH AN ADJUSTABLE CAST IRON VALVE BOX OF 5 INCHES (5") INSIDE DIAMETER. VALVE BOXES SHALL HAVE A TOP SECTION WITH AN EIGHTEEN INCH (18") MIN. LENGTH.
- VALVE BOX COVERS ARE BASED ON DIFFERENT SPEED ROADWAYS AS FOLLOWS:

- 18" MINIMUM, 24" MAXIMUM FOR OPERATOR NUT IF EXTENSION IS REQUIRED, SEE DETAIL W6.
- VALVE BOX EARS OR NOTCHES SHALL BE PLACED IN LINE WITH THE PIPE IT SERVES.