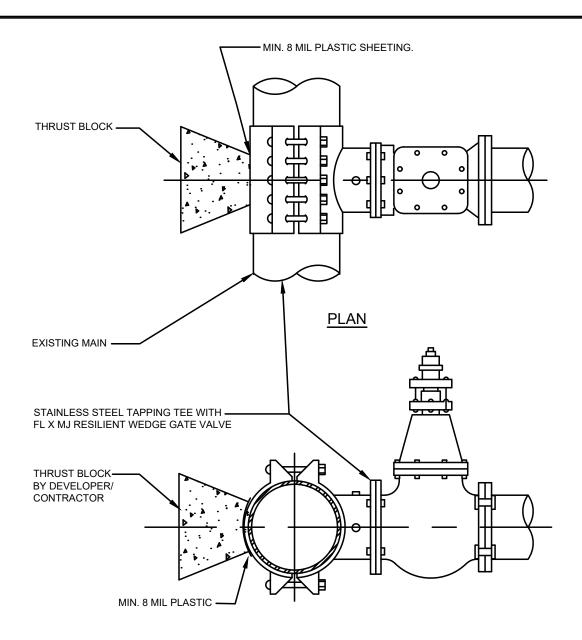

## **ELEVATION**

## NOTES:

STAINLESS STEEL TAPPING TEE SHALL BE ROMAC, SMITH BLAIR, OR JCM INDUSTRIES MODEL NO. 432 OR 462.

O.D. RANGES (INCHES)

6" - 6.59-6.99

8" - 8.62-9.06

FOR LARGER SIZES

12" - 12.90-13.30 CONSULT THE DISTRICT 16" - 17.15-17.55

- 2. TAP TO BE INSTALLED AT DEVELOPERS EXPENSE BY APPROVED TAPPING CONTRACTOR UNDER DISTRICT OBSERVATION.
- TAPPING TEES SHALL BE AIR PRESSURE TESTED TO 100 PSI PRIOR TO TAPPING MAIN.
- CONNECTIONS ONLY ALLOWED ON A NON HOLIDAY TUESDAY-THURSDAY UNLESS OTHERWISE APPROVED BY DISTRICT.
- WET TAPS ARE NOT ALLOWED FOR SIZE ON SIZE CONNECTIONS TO CAST IRON PIPE; SHALL BE CUT-IN ONLY.

## WET TAP CONNECTION

DATE: 11-2022 DWG: W7